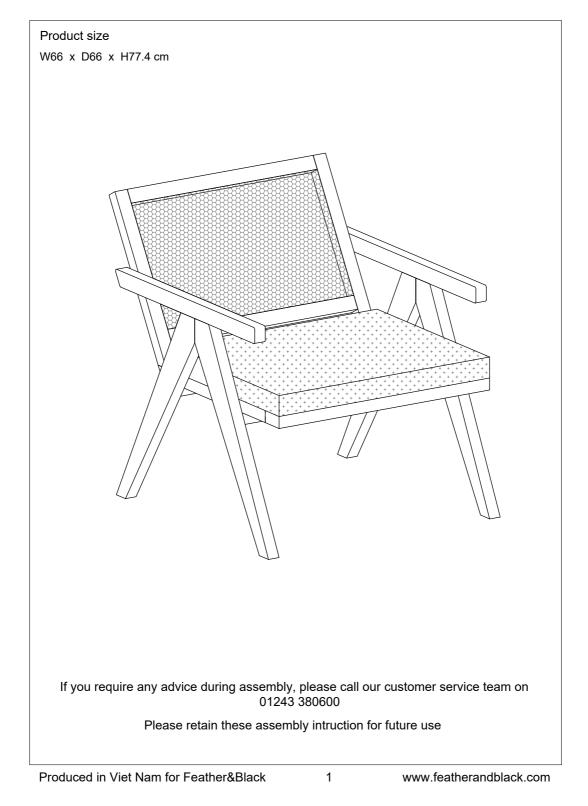

feather & black

Vintage Rattan Chair - Assembly Instruction

## feather & black Vintage Rattan Chair - Assembly Instruction