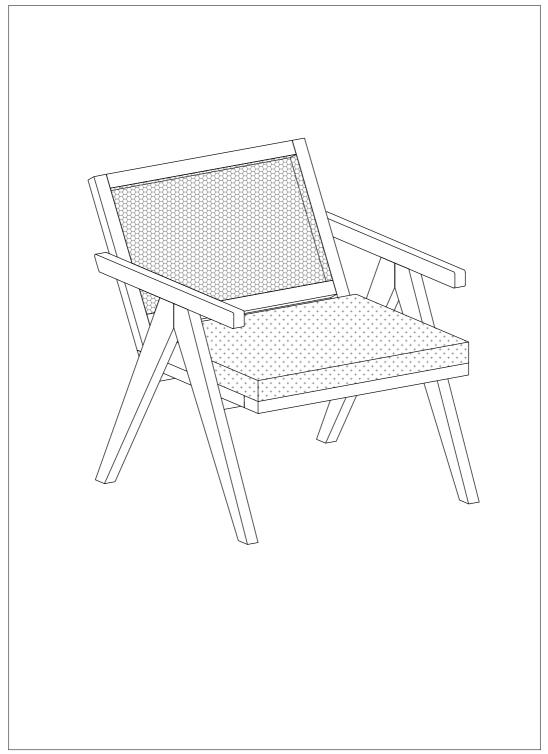

undings of your room, the shade of the colour can sometimes appear slightly different. Over a period of time the colour might lighten or fade slightly due to light exposure.

## Product Care

To clean, slightly moisten cloth with water and wipe surfaces. A damp cloth holds dust and prevents damage. repeat with a dry, soft, lint-free cloth. Do not use abrasives or cleaning products which may contain ammonia or solvents. Number of people required to assemble One people to assemble the product and two people to lift in to position.



Time to assemble



Missing parts or faulty products If you are missing any fixtures or fitting during assembly, or a part is unfortunately faulty please call our customer service team on 01243380600 feather & black

Vintage Rattan Chair - Assembly Instruction